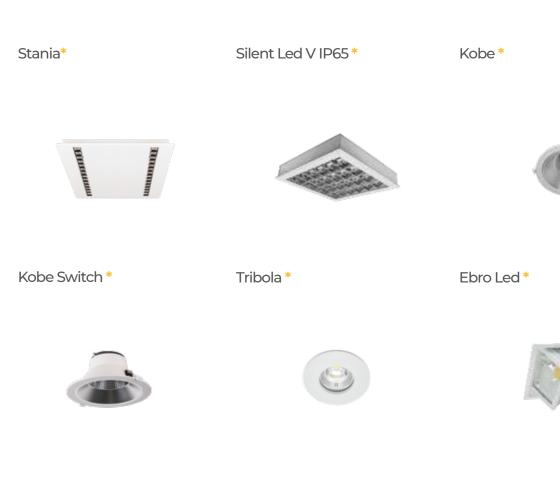

## Compatible luminaires

Kentau CL / Kentau SQ \* Breno CL/Breno SQ\* Navi\* Rhoda\* Diane Tech WAS\* Diane Tech Switch \* Recessed Recessed Silent I UGR\* Lynx Led Superficie \* Lynx Led Line Superficie \* Lynx Led Empotrar\* Lynx Led Line Empotrar \* Lynx Led Pared \*